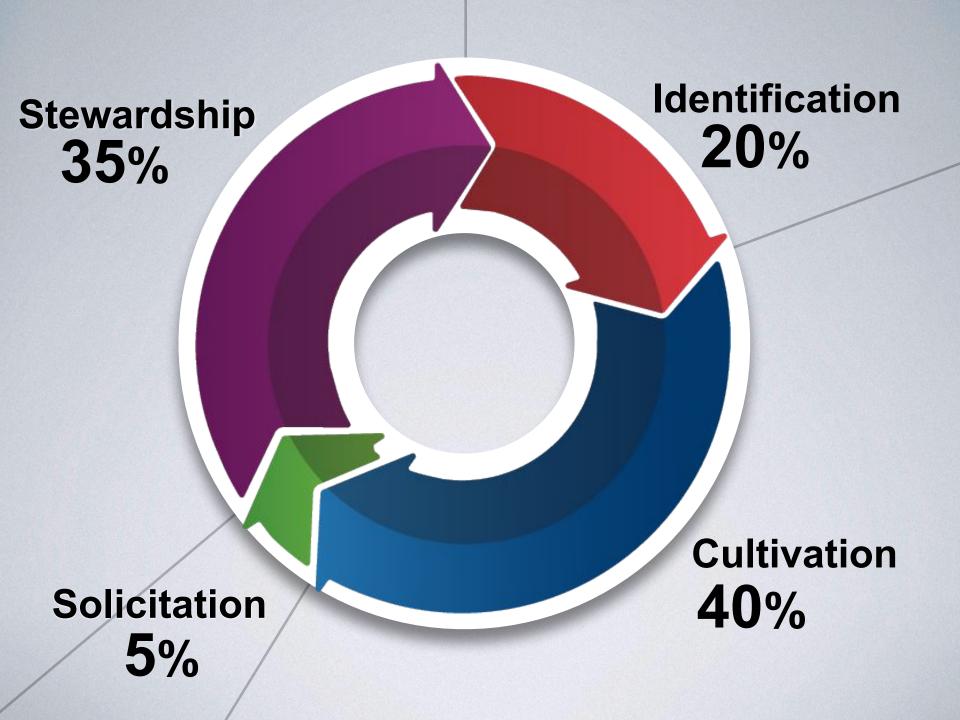

## Opening Doors Prospect Identification

A - Access

**B** - Belief

**C** - Capacity